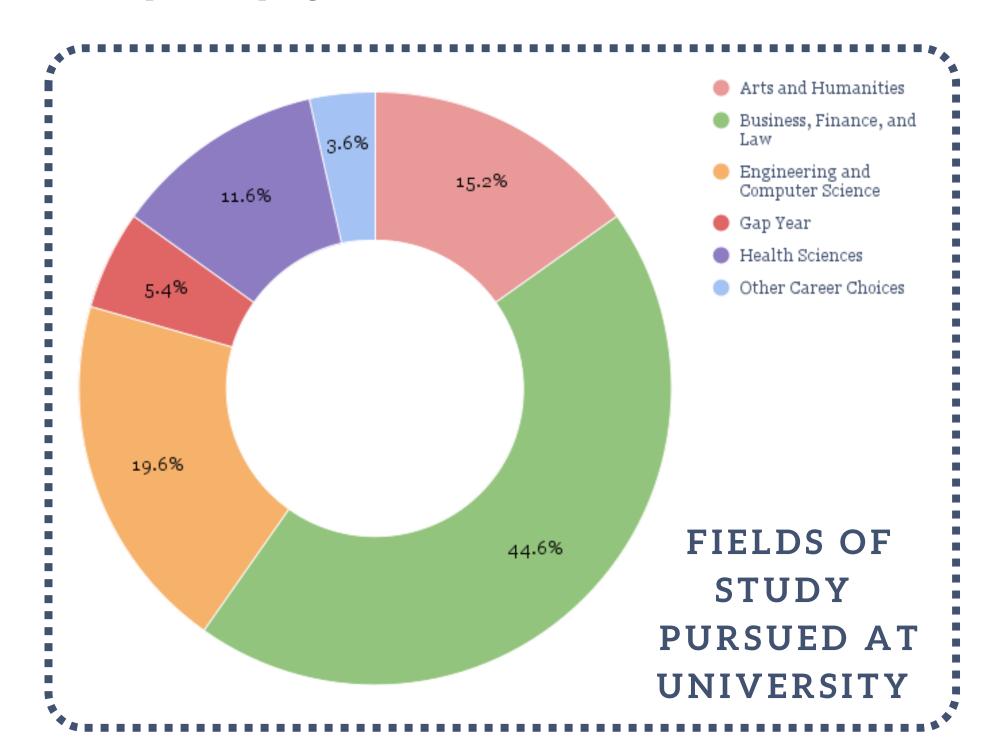

## CLASS OF 2023: 100% GRADUATION RATE

AAS students can choose to pursue the American High School Diploma or the International Baccalaureate Diploma Program. In our 2023 class, all 112 students successfully graduated from their respective programs.



# UNIVERSITY DESTINATIONS:

• Spain: 79.5%

• Netherlands: 6.3%

• United Kingdom: 2.7%

• United States: 2.7%

• Other Countries: 8.8%



### IB DIPLOMA PROGRAM STUDENTS: 42

Since opening the IB Diploma 6 years ago, our students have surpassed the World Average IB Score and achieved a 100% pass rate every single year.



#### **2023 IB Scores (out of 45):**

AAS Highest IB Score: 43 points
AAS Average IB Score: 34 points

• World Average Score: 30.24 points

| AAS IB RESULTS            | 2018  | 2019  | 2020 | 2021  | 2022  | 2023  |
|---------------------------|-------|-------|------|-------|-------|-------|
| DIPLOMA CANDIDATES        | 14    | 19    | 29   | 29    | 34    | 42    |
| DIPLOMAS AWARDED          | 14    | 19    | 29   | 29    | 34    | 42    |
| WORLD AVERAGE SCORE       | 29.95 | 29.63 | 29.9 | 32.02 | 34.03 | 30.24 |
| AAS AVERAGE SCORE         | 31.85 | 34    | 37.8 | 36.97 | 36.75 | 34    |
| HIGHEST